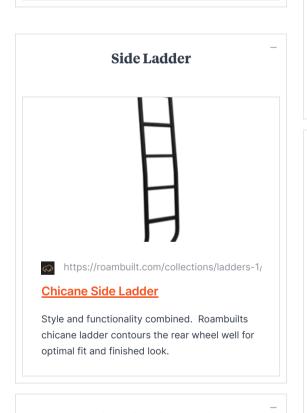

6 https://roambuilt.com/collections/roof-racks

https://roambuilt.com/collections/roof -racks-all/products/safarirack-2curved

**Side Steps** 

https://roambuilt.com/products/sidesteps

# Side Steps

ROAMBUILT Side Steps split the difference for the standard 24" step up to the AWD Sprinter. The Side Steps are sold in pairs. The Passenger side consists of a Step for the passenger door and a longer step for the sliding door, it covers the entire length between the front and rear wheel arch.