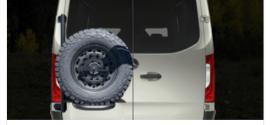

Rear Door Tire Carrier

# https://owlvans.com/collections/carriers/prc Sprinter Van Tire Carrier - (Expedition).

Adds the rugged off road appearance by relocating the spare tire to the rear driver side door.