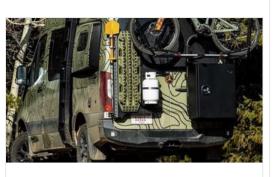

### **Front and Rear Bumpers**

https://backwoodsadventuremods.com/prov

Mercedes Sprinter (2019+) Rear Bumper

Rugged aftermarket rear bumper with additional load out/ reverse lights.

https://flatlinevanco.com/collections/sprinte

### Sprinter Van Nudge Bar | Flatline Van Co.

Give your Sprinter frontend a facelift with the nudge bar. Designed to make adding lighting accessories a breeze.

Rear Door Tire Carrier

# https://owlvans.com/collections/carriers/prc Sprinter Van Tire Carrier - (Expedition).

Adds the rugged off road appearance by relocating the spare tire to the rear driver side door.