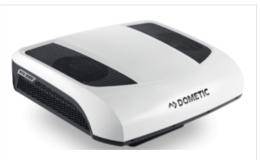

https://www.dometic.com/en/outdoor/rv-an
Dometic CoolAir RTX 2000 12V -

### Parking cooler, 1700 W, 12 V

Efficient and powerful cooling for keeping passengers comfortable on the go.

Housing will be painted black.