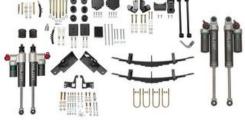

# Engine Skid Plate

Added protection for your rigs undercarriage, completing a rugged front end.

\*Custom Powder Coat to add exterior accent.

Suspension & Lift Kit

Shttps://vancompass.com/products/stage-6-

### <u>STAGE 6.3 SYSTEM, 2" LIFT -</u> <u>SPRINTER AWD (2023+ 2500 ONLY)</u> <u>by VAN COMPASS</u>

Provides a superior ride comfort while also providing 2" of lift to the body of the vehicle. Allows for 35" tires.