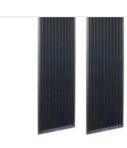

## **Rooftop Solar Array**

▲ https://www.zampsolar.com/collections/obs

OBSIDIAN® SERIES 180 Watt Long Solar Panel Kit (2 x 90)

Rooftop solar array for continuous power supply to the coach power system.

Rooftop AC for Rear Seating Quarters